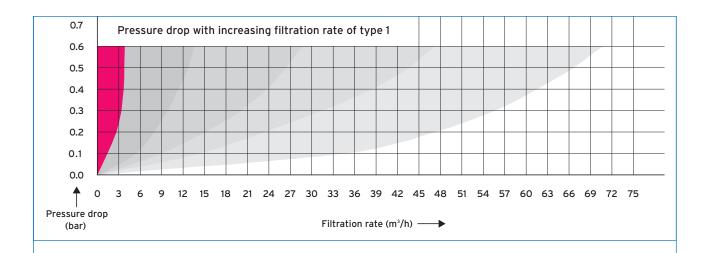

## Specification of filter housings of type 1

\* The number of paper discs required and thus the filtering surface depend on the thickness of the paper used.

Filter housing of type 1 for one filter cartridges. The central locking screw facilitates change of filter element. Inlet and outlet ports are placed at the side.