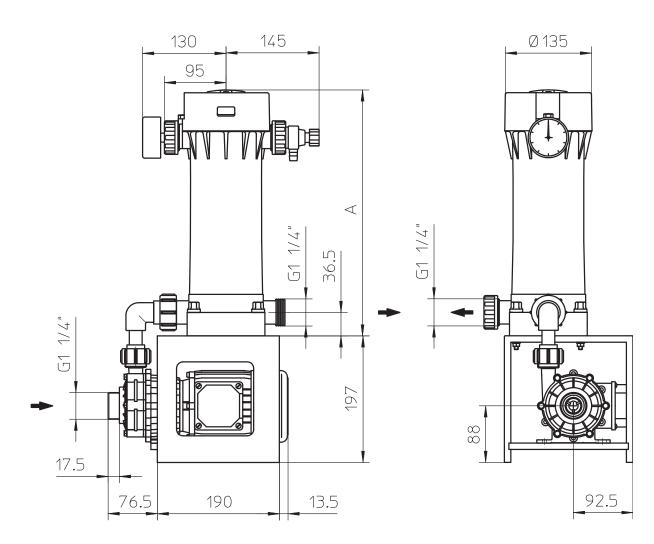

## Specification of filter housings of type 1

\* The number of paper discs required and thus the filtering surface depend on the thickness of the paper used.

Filter housing of type 1 for one filter cartridges. The central locking screw facilitates change of filter element. Inlet and outlet ports are placed at the side.

## FILTER HOUSINGS OF TYPE 1

The dimensioned drawing shows a filter combined with a pump of type 1.5. Other combinations may have different dimensions.